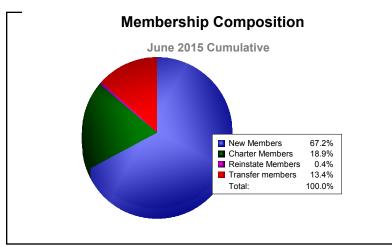

District 108IB1 As of June 2015 Cumulative

| Year      | New<br>Clubs | Dropped<br>Clubs | Gain/<br>Loss<br>Clubs | New<br>Members | Charter<br>Members | Reinstate<br>Members | Transfer<br>Members | Total<br>Member<br>Added | Total<br>Members<br>Dropped | Gain/<br>Loss<br>Members |
|-----------|--------------|------------------|------------------------|----------------|--------------------|----------------------|---------------------|--------------------------|-----------------------------|--------------------------|
| 2010-2011 | 0            | 0                | 0                      | 116            | 0                  | 8                    | 6                   | 130                      | -178                        | -48                      |
| 2011-2012 | 4            | 0                | 4                      | 179            | 109                | 30                   | 9                   | 327                      | -232                        | 95                       |
| 2012-2013 | 2            | 0                | 2                      | 126            | 45                 | 9                    | 6                   | 186                      | -271                        | -85                      |
| 2013-2014 | 2            | 0                | 2                      | 131            | 42                 | 2                    | 21                  | 196                      | -226                        | -30                      |
| 2014-2015 | 2            | 0                | 2                      | 160            | 45                 | 1                    | 32                  | 238                      | -248                        | -10                      |
| Average   | 2            | 0                | 2                      | 142            | 48                 | 10                   | 15                  | 215                      | -231                        | -16                      |