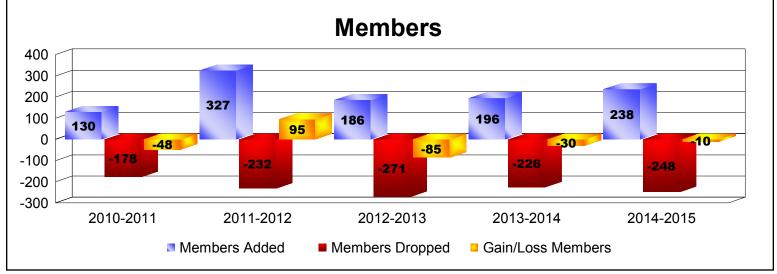

District 108IB1 As of June 2015 Cumulative

| Year      | New<br>Clubs | Dropped<br>Clubs | Gain/<br>Loss<br>Clubs | New<br>Members | Charter<br>Members | Reinstate<br>Members | Transfer<br>Members | Total<br>Member<br>Added | Total<br>Members<br>Dropped | Gain/<br>Loss<br>Members |
|-----------|--------------|------------------|------------------------|----------------|--------------------|----------------------|---------------------|--------------------------|-----------------------------|--------------------------|
| 2010-2011 | 0            | 0                | 0                      | 116            | 0                  | 8                    | 6                   | 130                      | -178                        | -48                      |
| 2011-2012 | 4            | 0                | 4                      | 179            | 109                | 30                   | 9                   | 327                      | -232                        | 95                       |
| 2012-2013 | 2            | 0                | 2                      | 126            | 45                 | 9                    | 6                   | 186                      | -271                        | -85                      |
| 2013-2014 | 2            | 0                | 2                      | 131            | 42                 | 2                    | 21                  | 196                      | -226                        | -30                      |
| 2014-2015 | 2            | 0                | 2                      | 160            | 45                 | 1                    | 32                  | 238                      | -248                        | -10                      |
| Average   | 2            | 0                | 2                      | 142            | 48                 | 10                   | 15                  | 215                      | -231                        | -16                      |