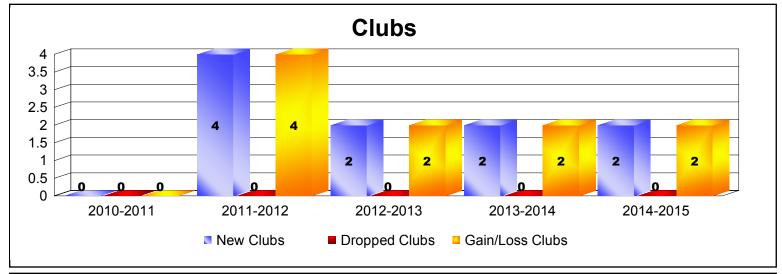

District 108IB1 As of June 2015 Cumulative

| Year      | New<br>Clubs | Dropped<br>Clubs | Gain/<br>Loss<br>Clubs | New<br>Members | Charter<br>Members | Reinstate<br>Members | Transfer<br>Members | Total<br>Member<br>Added | Total<br>Members<br>Dropped | Gain/<br>Loss<br>Members |
|-----------|--------------|------------------|------------------------|----------------|--------------------|----------------------|---------------------|--------------------------|-----------------------------|--------------------------|
| 2010-2011 | 0            | 0                | 0                      | 116            | 0                  | 8                    | 6                   | 130                      | -178                        | -48                      |
| 2011-2012 | 4            | 0                | 4                      | 179            | 109                | 30                   | 9                   | 327                      | -232                        | 95                       |
| 2012-2013 | 2            | 0                | 2                      | 126            | 45                 | 9                    | 6                   | 186                      | -271                        | -85                      |
| 2013-2014 | 2            | 0                | 2                      | 131            | 42                 | 2                    | 21                  | 196                      | -226                        | -30                      |
| 2014-2015 | 2            | 0                | 2                      | 160            | 45                 | 1                    | 32                  | 238                      | -248                        | -10                      |
| Average   | 2            | 0                | 2                      | 142            | 48                 | 10                   | 15                  | 215                      | -231                        | -16                      |